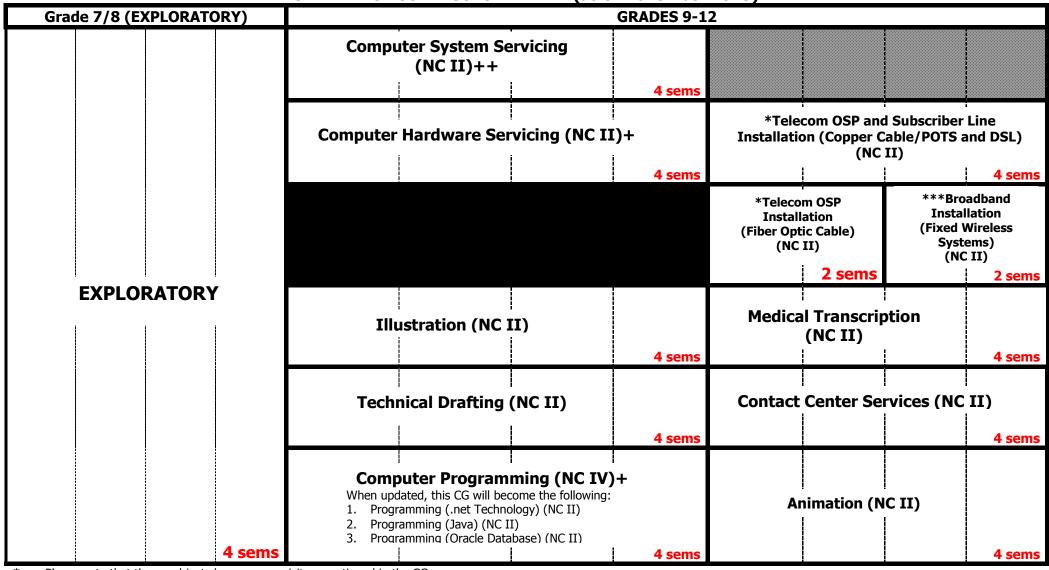

**SAMPLE ICT CURRICULUM MAP\*\*** (as of November 2015)

- \* Please note that these subjects have pre-requisites mentioned in the CG.
- + CG to be updated by December 2015
- ++ CG to be uploaded by December 2015
- \*\*\* Subject has two prerequisites

Other specializations with no pre-requisites may be taken up during these semesters.

Pre-requisites of the subjects to the right should be taken up during these semesters.

\*\*This is just a <u>sample</u>. Schools make their own curriculum maps considering the specializations to be offered. Subjects may be taken up at any point during Grades 9-12.